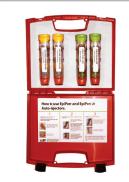

## Economy Grab and Go Allergy Emergency Kit Case (Vehicle Trunk)

The same forward-thinking concepts of the Original Allergy Emergency Kit in a more affordable format. This "grab and go" Allergy Emergency Kit high-quality resin case uses Velcro® inside to conveniently store up to six epinephrine auto-injectors as well as a full-size instruction sheet.

## **PRODUCT FEATURES:**

- The case can be quickly grabbed from the trunk of your vehicle and moved to the point of need
- Holds 1 to 6 epinephrine auto-injectors
- Velcro® included to hang auto-injectors neatly on one side of the case
- Comes with laminated instructions for EpiPen (others available upon request)
- This case does not utilize a key or an alarm. We do not recommend any closures or seals that restrict immediate access.

Includes: One Economy Case, Inside Velcro®, Velcro® Dots, Weight Guidance Labels, Instruction Sheet

Product info on website:

**Illinois Supply Company** 

CREATORS OF AEK BRAND STORAGE SYSTEMS