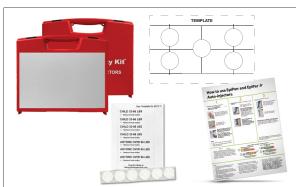

## Economy Grab and Go Allergy Emergency Kit Case (Wall Mount Velcro®)

The same forward-thinking concepts of the Original Allergy Emergency Kit in a more affordable format. This "grab and go" Allergy Emergency Kit high-quality resin case uses Velcro® inside to conveniently store up to six epinephrine auto-injectors as well as a full-size instruction sheet. This version is wall mountable with Velcro®.

## Width: 9.5 in Length: 10.5 in Depth: 2.5 in Weight: 1.05 lbs Capacity: 6 Epinephrine Auto-Injectors Material: Resin Color: Red

Includes: One Economy Case, Inside Velcro®, Outside Velcro®, Velcro® Dots, Instruction Sheet, Weight Guidance Labels

## **PRODUCT FEATURES:**

- The case can be quickly grabbed from the wall and moved to the point of need
- Holds 1 to 6 epinephrine auto-injectors
- Velcro® included to hang auto-injectors neatly on one side of the case
- Comes with laminated instructions for EpiPen (others available upon request)
- This case does not utilize a key or an alarm. We do not recommend any closures or seals that restrict immediate access.